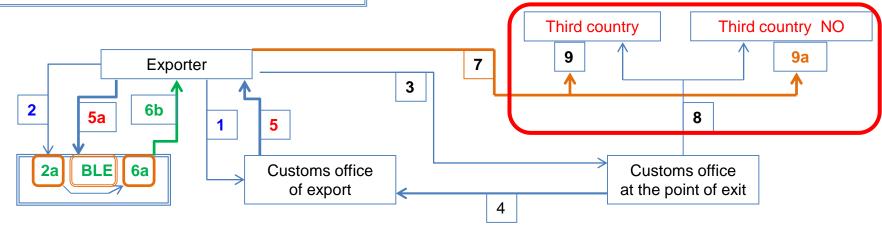

## Export operation with ATLAS in DE

- 1 Export declaration
- 2 Presentation of the catch certificate
- 2a Examination of the catch certification
- 3 Transport of the consignment
- 4 Export confirmation of the customs office at the point of exit
- **5** Export notice of the customs office of export
- 5a Presentation of the export notice

- 6a Validation of the catch certificate
- **6b** Transmission of the validated catch certificate to the exporter
- 7 Transmission of the validated catch certificate to the importer
- 8 Transport, physical removal from the territory of the EU
- 9 Importation without proof of the catch certificate on the border
- 9a Importation with proof of the catch certificate on the border

The transmission of all information takes place by electronic means. The time between 5a and 9a is approximately 30 minutes.